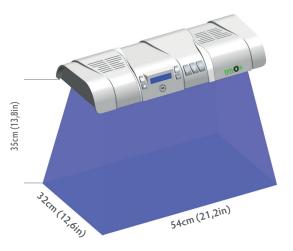

#### **Extended Effective Surface Area**

Bililed Maxi+ provides an extended effective surface area to cover whole body surface of even active term infants.

Surface Area of Bililed Maxi+

#### Surface Area of Bililed Maxi+

#### Characteristics

| 2.5 inches monocolor LCD                                          |
|-------------------------------------------------------------------|
| _ 16 pcs Blue Super LED lamps                                     |
| _4 pcs White LED lamps                                            |
| _ 50.000 hours                                                    |
| $_{\perp}35-110 \mu\text{W/cm}^2\text{/nm}$ (adjustable 5 levels) |
| _440_460 nm                                                       |
| _ 54 x 32 cm                                                      |
| _ 100–240 VAC                                                     |
| _ 24VDC , 1.5A                                                    |
|                                                                   |