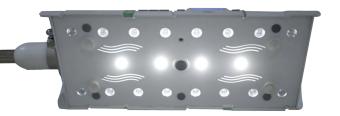

#### **Examination Lamp**

Powerful examination lamps provide full visibility of the newborn and also vantouses provide stabilization on the top of infant incubator canopy

Examination Lamp

## **Uniform Light Distribution**

16 pcs super LEDs in Bililed Maxi+ provides uniform light distribution over the infants whole body surface area.

Super LEDs of Bililed Maxi+