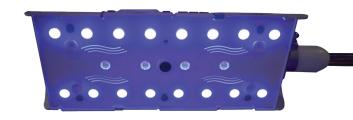

# Optimum Wavelength

Blue Super LEDs used in Bililed Maxi+ emits light between 440–460nm region thus billirubin breakdown is maximized with the most effective wavelength range for jaundice treatment. (Neonatal hyperbilirubinaemia, A. Ramachandran, Paediatrics And Child Health, 2016.)

# Jaundice Treatment with Adjustable Light Intensity

For photothreapy treatment, there is a direct relationship between light intensity and the rate of total billirubin concentration decrease. Bililed Maxi+ ensures more than 70  $\mu$ W/cm2/nm (5 levels) irradiance at 35 cm distance with 16 pcs super LEDs. Light intensity is adjustable at 5 different levels according to each patient's need. (Neonatal hyperbilirubinaemia, A. Ramachandran, Paediatrics And Child Health, 2016)