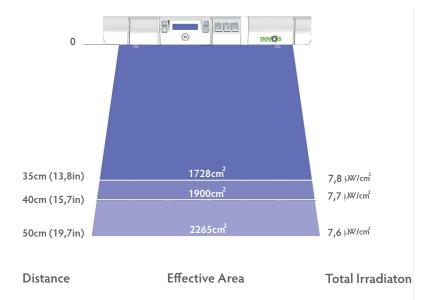

# Jaundice Treatment with Adjustable Light Intensity

For photothreapy treatment, there is a direct relationship between light intensity and the rate of total billirubin concentration decrease. Bililed Maxi+ ensures more than 70  $\mu$ W/cm2/nm (5 levels) irradiance at 35 cm distance with 16 pcs super LEDs. Light intensity is adjustable at 5 different levels according to each patient's need. (Neonatal hyperbilirubinaemia, A. Ramachandran, Paediatrics And Child Health, 2016)