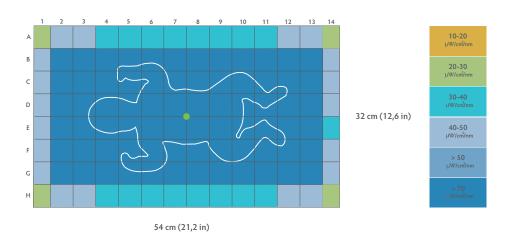

#### **Extended Effective Surface Area**

Bililed Maxi+ provides an extended effective surface area to cover whole body surface of even active term infants.

Surface Area of Bililed Maxi+

#### Surface Area of Bililed Maxi+

#### Characteristics

| 2.5 inches monocolor LCD                                          |
|-------------------------------------------------------------------|
| _ 16 pcs Blue Super LED lamps                                     |
| _4 pcs White LED lamps                                            |
| _ 50.000 hours                                                    |
| $_{\perp}35-110 \mu\text{W/cm}^2\text{/nm}$ (adjustable 5 levels) |
| _440_460 nm                                                       |
| _ 54 x 32 cm                                                      |
| _ 100–240 VAC                                                     |
| _ 24VDC , 1.5A                                                    |
|                                                                   |